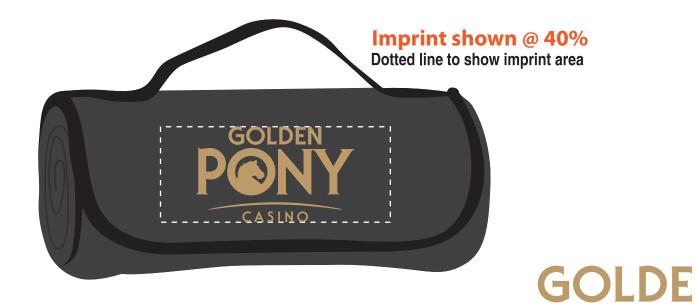

Order#: 130030 Product: Stadium Blanket - Black Item #: 1001-313599 Imprint Method: Screen Print on the Flap - Metallic Gold Actual Imprint Size: 4.13"W x 2.5"H