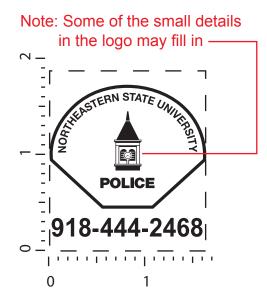

Artwork shown @ 100%

Dotted line is for FPO (FOR POSITION ONLY)
to show imprint area