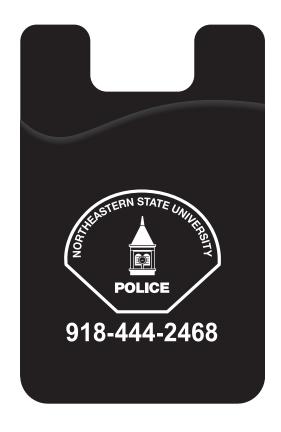

Order#: 130021

**Product:** Econo Silicone Mobile Device Pocket - Black

**Item #**: 1097-310432

Imprint Method: Silkscreen on the On Pocket - White

"for measurement only - logo will be imprinted center position on item (see template layout)"