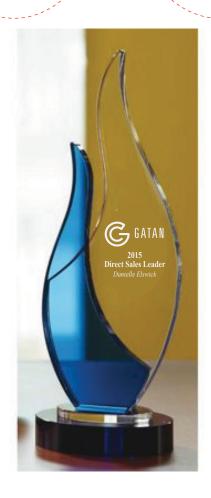

CAREFULLY REVIEW THE ARTWORK ATTACHED.

**Order#**: 130020 **Product:** Pyre Award **Item #**: 1091-311474

Imprint Method: Sand Etched on the Front.

Actual Imprint Size: 1.86"W x 1.68"H

Page 2 of 2