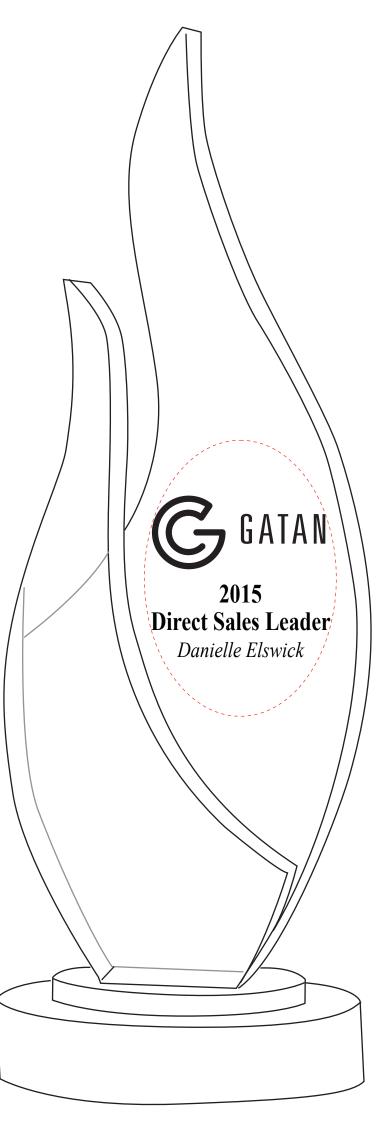

CAREFULLY REVIEW THE ARTWORK ATTACHED.

**Order#**: 130020 **Product:** Pyre Award **Item #**: 1091-311474

Imprint Method: Sand Etched on the Front.

Actual Imprint Size: 1.86"W x 1.68"H

Page 2 of 2

It is imperative that you view your e-proof and submit your approval and/or changes promptly to maintain your anticipated delivery date.

Please keep in mind that this virtual proof is not a printed sample of your artwork on our product. The size and placement of the artwork may vary from this proof when actually printed on the product. Carefully review the attached proof for verification of copy & layout.

Due to inherent technical differences in color monitors, the imprint colors and product colors depicted in the attached proof will not resemble those in the final product. We make every effort to match requested custom colors, but cannot guarantee a 100% exact match. Imprints are applied using pad or screen inks. These inks are hand mixed as close as possible to the requested color but may vary 2 to 4 shades. For this reason an exact PMS match cannot be guaranteed.