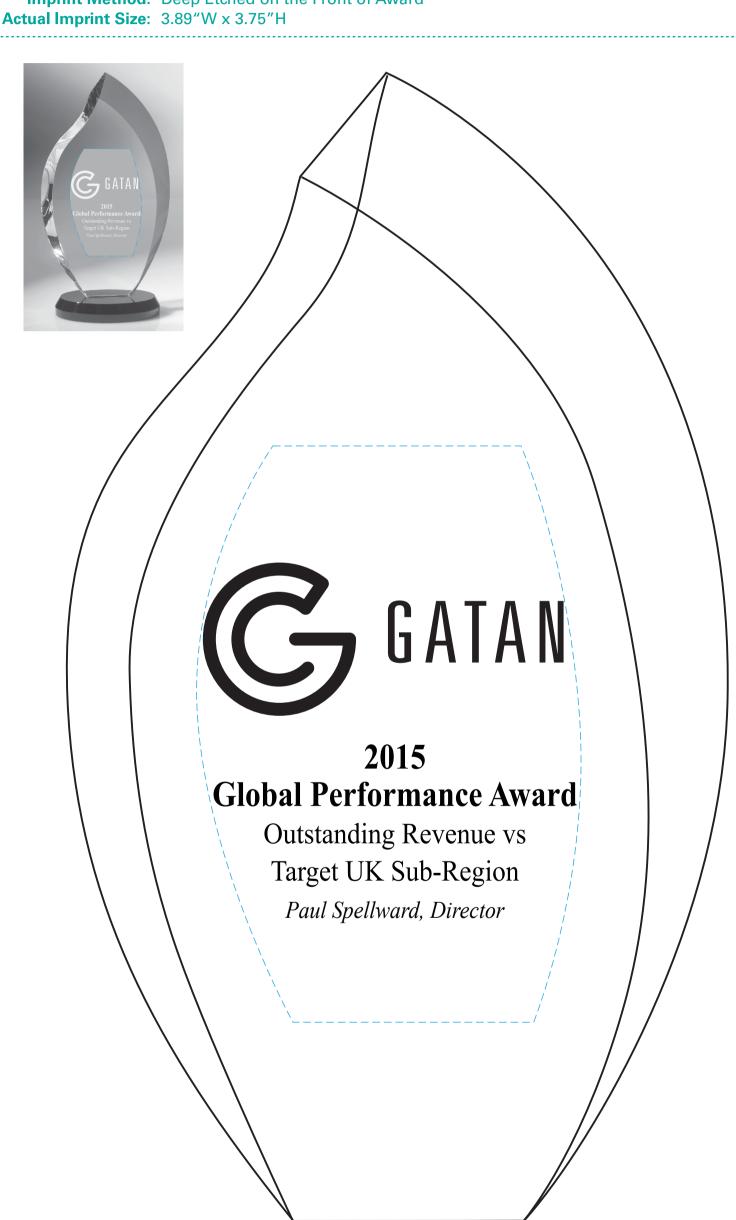

CAREFULLY REVIEW THE ARTWORK ATTACHED.

Order#: 130020

**Product:** Innovation Award - Large

Item #: 1181-310994

Imprint Method: Deep Etched on the Front of Award

Page 1 of 2

\*\*\*IMPORTANT INFORMATION\*\*\* (PLEASE READ)
Please proof carefully for spelling errors, omissions, and layout accuracy. It is your responsibility to correct any errors. Garrett Specialties assumes no responsibility for errors after a proof has been authorized to print. Please note changes or revisions to your proof from your original instructions may cause revision in your ship date. Delays in paper proof approval also may require a change in your schedule ship dates. Occasionally, some fax machines may distort the image. Please pay close attention to numbers.

It is imperative that you view your e-proof and submit your approval and/or changes promptly to maintain your anticipated delivery date.

Please keep in mind that this virtual proof is not a printed sample of your artwork on our product. The size and placement of the artwork may vary from this proof when actually printed on the product. Carefully review the attached proof for verification of copy & layout.

Due to inherent technical differences in color monitors, the imprint colors and product colors depicted in the attached proof will not resemble those in the final product. We make every effort to match requested custom colors, but cannot guarantee a 100% exact match. Imprints are applied using pad or screen inks. These inks are hand mixed as close as possible to the requested color but may vary 2 to 4 shades. For this reason an exact PMS match cannot be guaranteed. Your order is ON HOLD until we receive an approval from you in reference to your artwork.