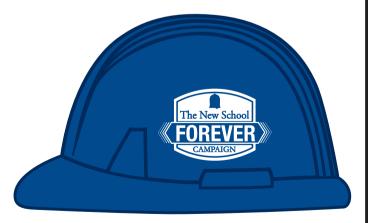

**Order#**: 130019

Product: Hard Hat Stress Reliever - Blue

Item #: 1008-304755

Imprint Method: Pad Print on the Side 1 - White

Actual Imprint Size: 1.2"W x 0.75"H

### **OPTION 2: RECOMMENDED**

I RECOMMEND REVERSING THE LOGO AS SHOWN IN OPTION 2. PLEASE ADVISE.

200%

## **ACTUAL SIZE**