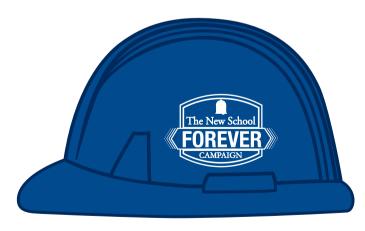

**Order#**: 130019

Product: Hard Hat Stress Reliever - Blue

Item #: 1008-304755

Imprint Method: Pad Print on the Side 1 - White

Actual Imprint Size: 1.2"W x 0.75"H

#### **OPTION 1: NOT RECOMMENDED**

"CAMPAIGN" WILL FILL IN AND MAY BE HARD TO READ AT IMPRINT SIZE AS SHOWN IN OPTION 1. PLEASE ADVISE.

200%

# **ACTUAL SIZE**