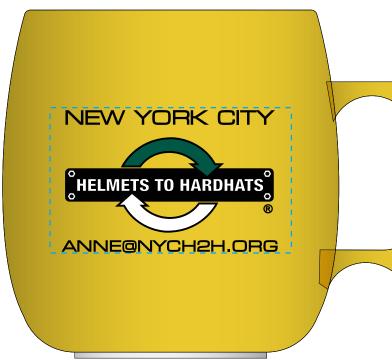

CAREFULLY REVIEW THE ARTWORK ATTACHED.

Order#: 130014

Product: Corn Mug Koffee Keg - Maize Yellow

Item #: 1215-103678

Imprint Method: Screen Print on the Front and Back - Black, Dark Green 3305, White

Actual Imprint Size: 2.25"W x 1.5"H

Note: due to the nature of the imprint method, our manufacturer has to print a white base layer underneath the green and black. Because of this, a small amount of the white underlay might show through.

Actual Size of Imprint **Dotted Lines Do Not Print** 