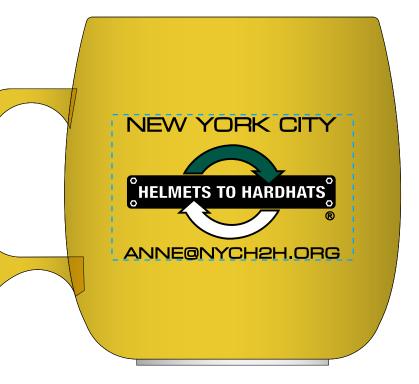

CAREFULLY REVIEW THE ARTWORK ATTACHED.

Order#: 130014

Product: Corn Mug Koffee Keg - Maize Yellow

Item #: 1215-103678

Imprint Method: Screen Print on the Front and Back - Black, Dark Green 3305, White

Actual Imprint Size: 2.25"W x 1.5"H

Note: due to the nature of the imprint method, our manufacturer has to print a white base layer underneath the green and black. Because of this, a small amount of the white underlay might show through.

Actual Size of Imprint **Dotted Lines Do Not Print** 