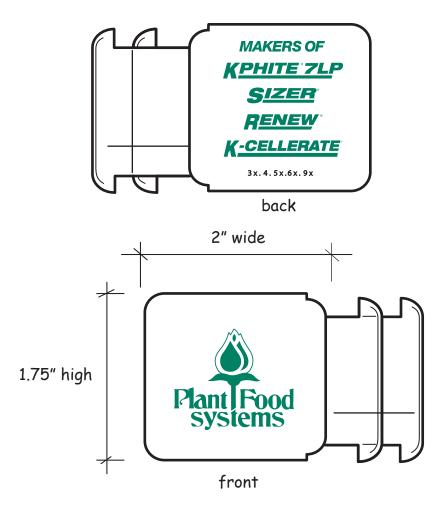

**Order#**: 130010

**Product**: 4 Way Magnifying Glass

Item #: 1364-308142

Imprint Method: Screen Print on the Front & Back - Green 341 Actual Imprint Size: 1.25"W x 1"H (Front), 1.25"W x 1.2"H (Back)