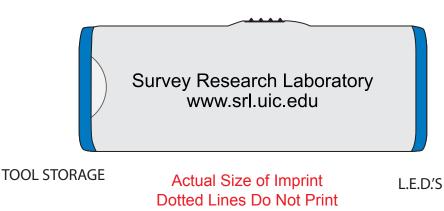

Order#: 130009 Product: Multi-Head Lighted Screwdriver - Blue Item #: 1008-307157 Imprint Method: Screen Print on the Side 1 - Black Actual Imprint Size: 2.5"W x 0.35"H

PDF documents can distort smaller text due to the inability to display images smaller than 1 pixel in size. "L's" and "I's" when small in size appear to be bold or larger because the pdf will enlarge it to 1 pixel so that it can be viewed. For your assurance your text will print in proportion.