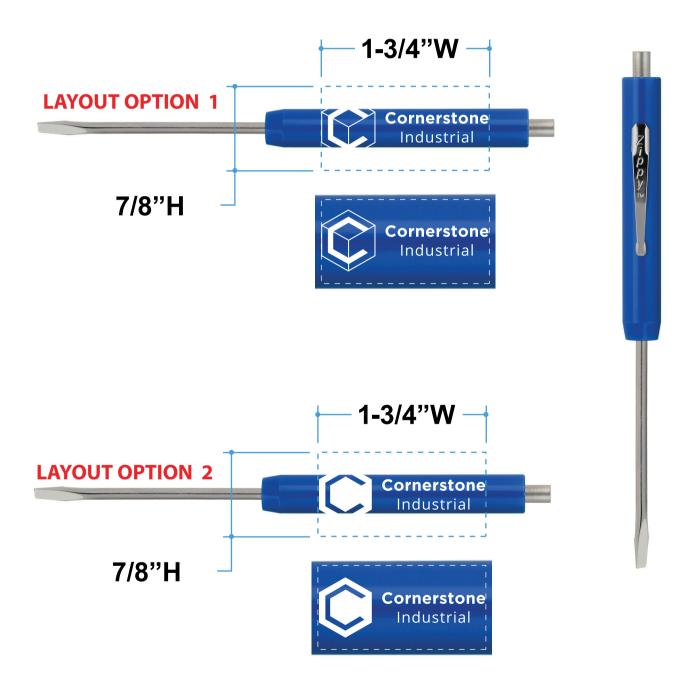

Order#:130006Product:Zippy Screwdriver Flat Blade/ Magnet Top - BlueItem #:1215-104431Imprint Method:Screen Print on the Handle - WhiteActual Imprint Size:1.75"W x 0.64"H