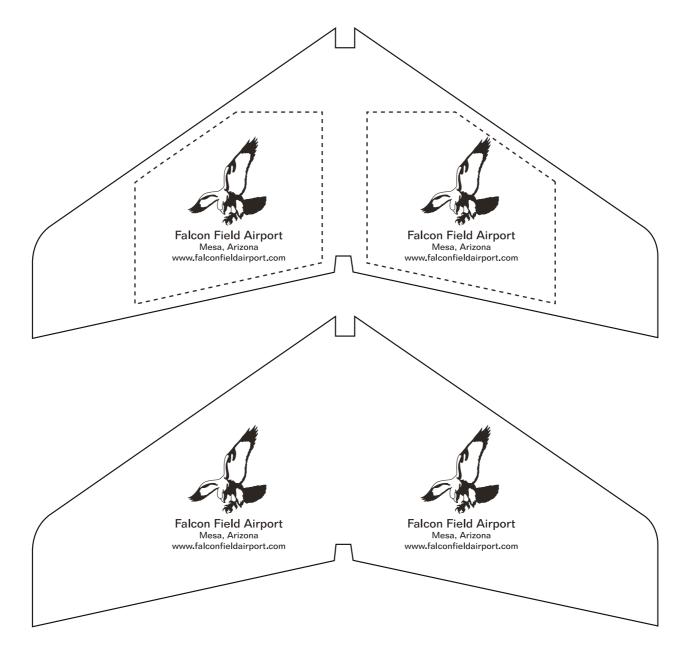

Order#:130005Product:Zoom GliderzItem #:1064-305474Imprint Method:Screen Print on the One Wing - Black

**IMPRINT:** The imprint window size is 2" x 1 5/8" and is represented by dotted lines. ONLY SIMPLE BOLD TEXT AND LOGOS PRINT ON THIS PRODUCT. Fine detail will not reproduce due to the porous substrate.