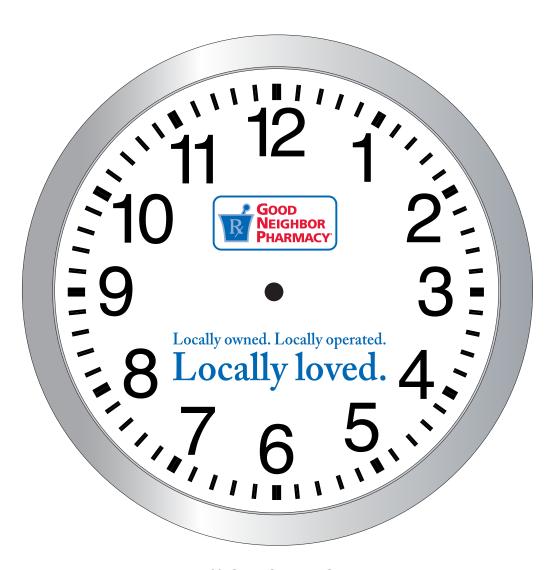

**Order#**: 130003

**Product:** Slim Wall Clock 12 inch

**Item #**: 1087-300940

Imprint Method: 4 Color Process on the Face

**45% OF ACTUAL SIZE** 