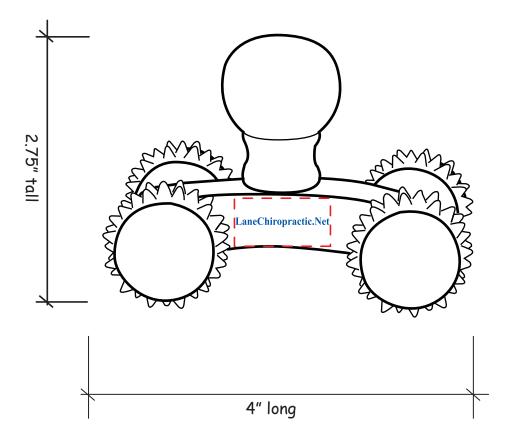

Order#:129992Product:Small Wooden MassagerItem #:1364-307908Imprint Method:Screen Print on the Side (Between Wheels) - Reflex blueActual Imprint Size:1"W x 0.1"H