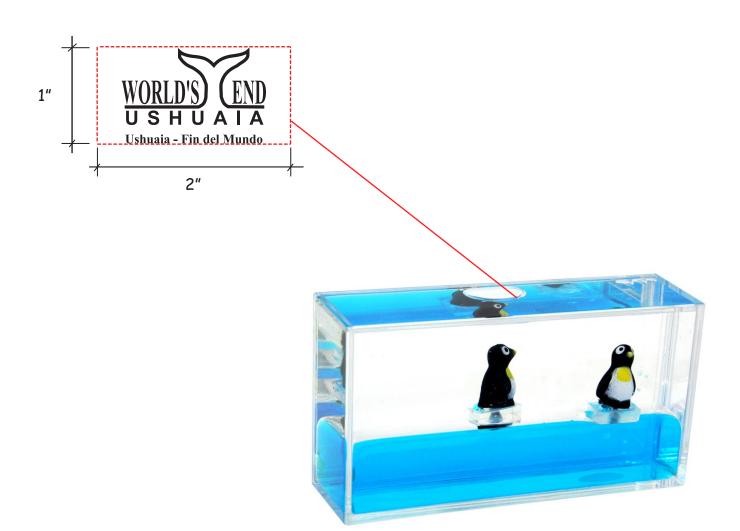

Order#: 129984

**Product:** Mini Penguin Liquid Wave Paperweight

Item #: 1364-308175

Imprint Method: Screen Print on the Top: White

Actual Imprint Size: 1.5"W x 1"H