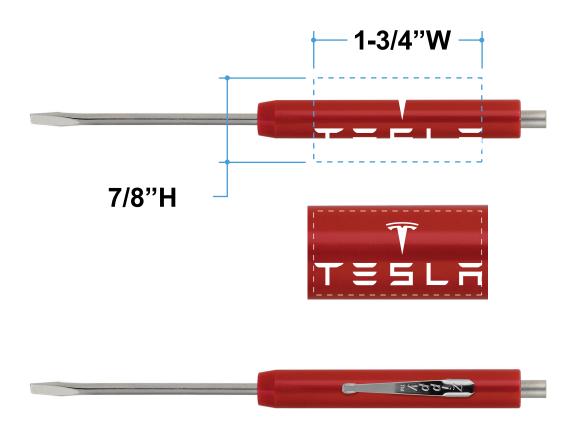

Order#:129983Product:Zippy Screwdriver Flat Blade/ MagnetTop - RedItem #:1215-104431Imprint Method:Screen Print on the Handle - WhiteActual Imprint Size:1.75"W x 0.65"H