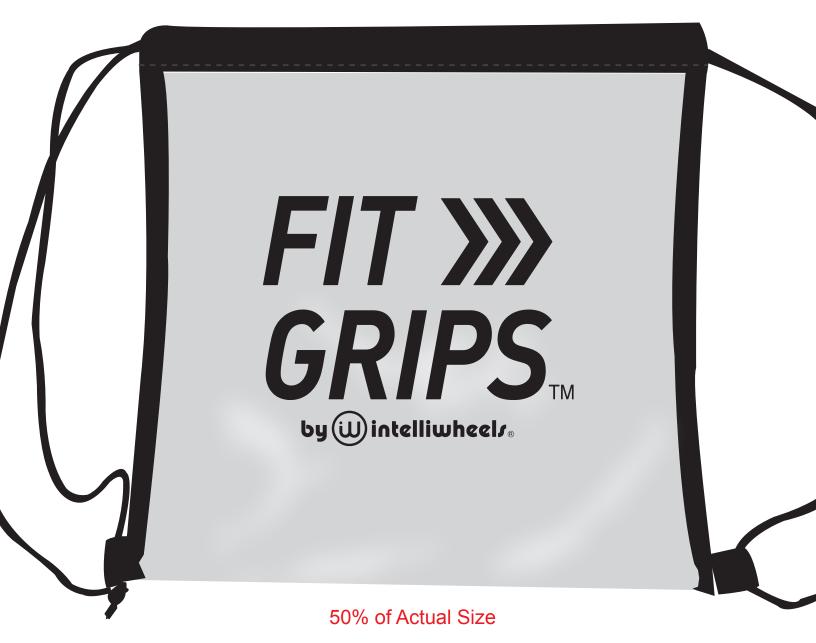

**Order#**: 129982

**Product:** Clear Bag with Drawstring - Black

**Item #**: 1008-312313

Imprint Method: Screen Print on the Side 1 - Black