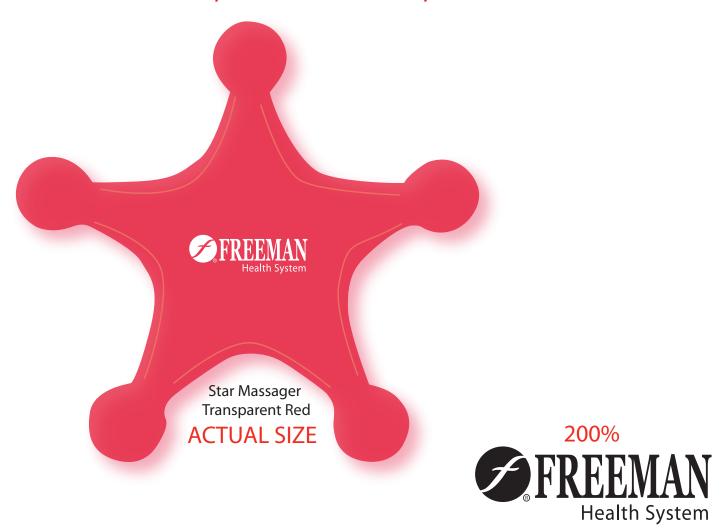

Order#: 129981

**Product:** Star Massager - Translucent Red

Item #: 1008-304440

Imprint Method: Pad Print on the Center of Star - White

Actual Imprint Size: 1.23"W x 0.4"H

Note: "®" will fill in/print as a dot when printed at such a small size.