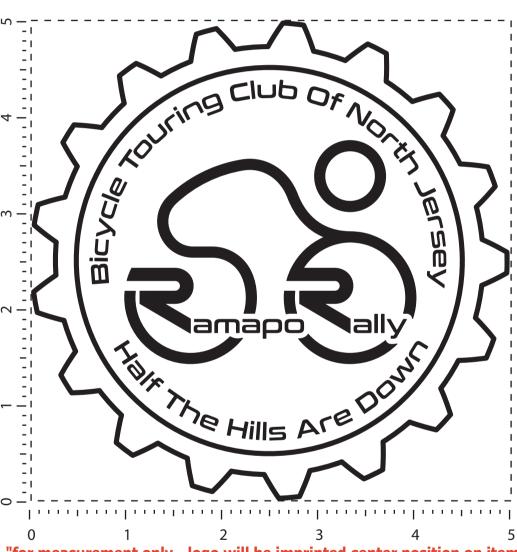

**Order#**: 129975

**Product:** Sportsman String-A-Sling Backpack - Royal

**Item #**: 1097-301883

Imprint Method: Screen Print on the Front - Silver 877

Actual Imprint Size: 5"W x 5"H

Item shown @ 25% Enlarge @ 400% to see actual size

"for measurement only - logo will be imprinted center position on item
(see template layout)"

Artwork shown @ 100%

Dotted line is for FPO (FOR POSITION ONLY) to show imprint area