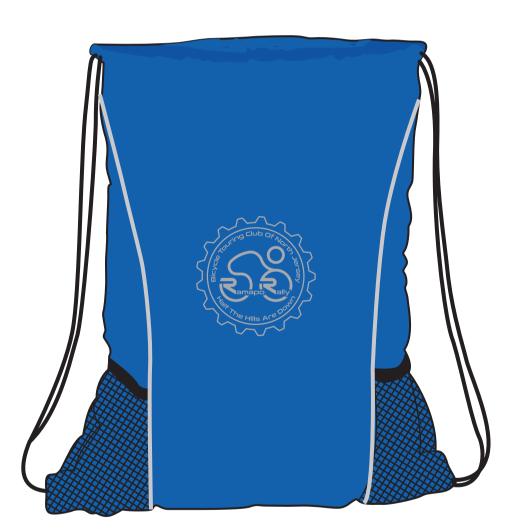

**Order#**: 129975

**Product:** Sportsman String-A-Sling Backpack - Royal

**Item #**: 1097-301883

Imprint Method: Screen Print on the Front - Silver 877

Actual Imprint Size: 5"W x 5"H

Item shown @ 25% Enlarge @ 400% to see actual size