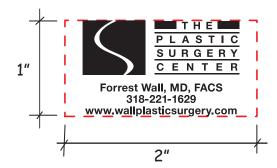

Order#: 129967

**Product**: Lips Chill Patch Item #: 1364-308223

Imprint Method: Screen Print on the Front - Black

Actual Imprint Size: 1.63"W x 1"H

PDF documents can distort smaller text due to the inability to display images smaller than 1 pixel in size. "L's" and "I's" when small in size appear to be bold or larger because the pdf will enlarge it to 1 pixel so that it can be viewed. For your assurance your text will print in proportion.