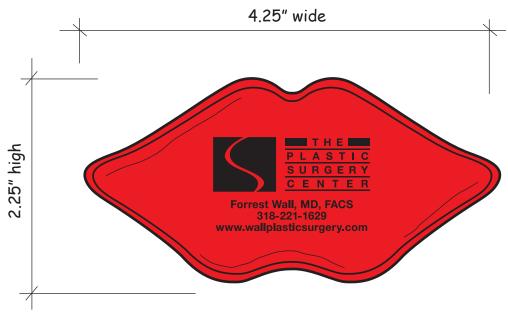

Order#: 129967

**Product**: Lips Chill Patch Item #: 1364-308223

Imprint Method: Screen Print on the Front - Black

Actual Imprint Size: 1.63"W x 1"H

PDF documents can distort smaller text due to the inability to display images smaller than 1 pixel in size. "L's" and "I's" when small in size appear to be bold or larger because the pdf will enlarge it to 1 pixel so that it can be viewed. For your assurance your text will print in proportion.