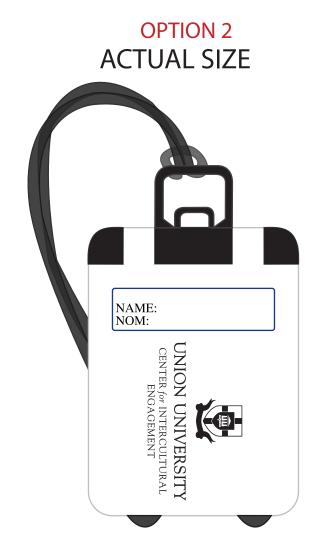

Order#: 129965

**Product:** Travel Tote Luggage Tag - White

Item #: 1008-304519

Imprint Method: Screen Print on the Back Side - black

**Actual Imprint Size**: 1.75"W x 1"H (Option 1), 1"W x 1.65"H (Option 2)

## NAME: NOM: UNION UNIVERSITY CENTER for INTERCULTURAL ENGAGEMENT