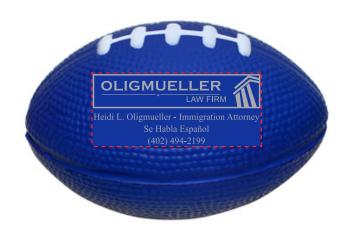

CAREFULLY REVIEW THE ARTWORK ATTACHED.

Order#: 129964

Product: Football Stress Reliever - Blue

Item #: 1206-104927

Imprint Method: Pad Print on the Right Side of Laces - Silver 877

Actual Imprint Size: 1.75"W x 0.75"H

Actual Size of Imprint **Dotted Lines Do Not Print** 