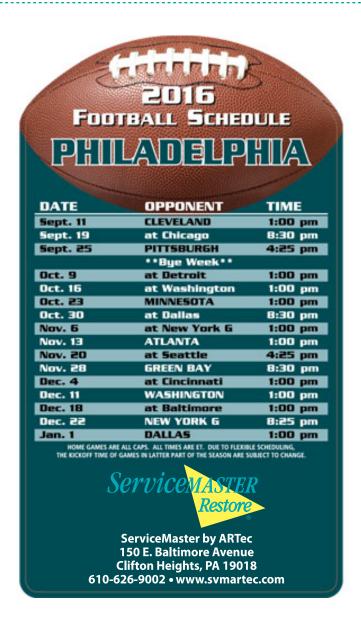

CAREFULLY REVIEW THE ARTWORK ATTACHED.

Order#: 129956

**Product:** Football Schedule Magnet - Philadelphia Eagles

**Item #**: 1270-106735

Imprint Method: 4 Color Process on the Bottom Front

Actual Imprint Size: 2"W x 1.25"H