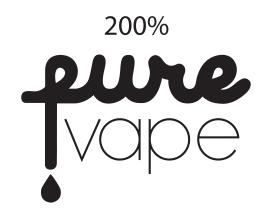

Order#: 129954

**Product:** Droplet Stress Ball - Yellow

**Item #**: 1008-100760

Imprint Method: Pad Print on the First Side - Black

Actual Imprint Size: 1.2"W x 0.77"H

## **ACTUAL SIZE**