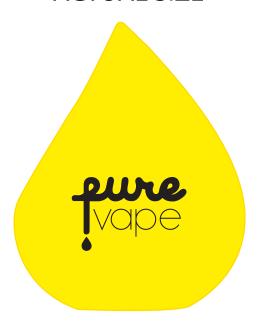

Order#: 129954

**Product:** Droplet Stress Ball - Yellow

**Item #**: 1008-100760

Imprint Method: Pad Print on the First Side - Black

Actual Imprint Size: 1.2"W x 0.77"H