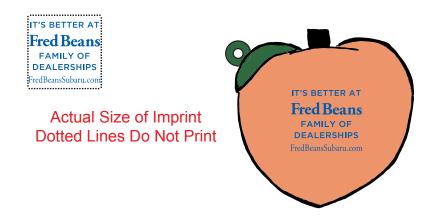

CAREFULLY REVIEW THE ARTWORK ATTACHED.

Order#: 129946

**Product:** Peach Key Chain Stress Ball

Item #: 1008-304820

**Imprint Method:** Pad Print on the Front Side (smooth area)

Actual Imprint Size: - Blue 2860.75"W x 0.63"H

Note: The item and print area are both pretty small. Your logo as you sent it will not work. I had to alter the text and remove the license plate in order for the artwork to print legibly. Please advise if this is okay.