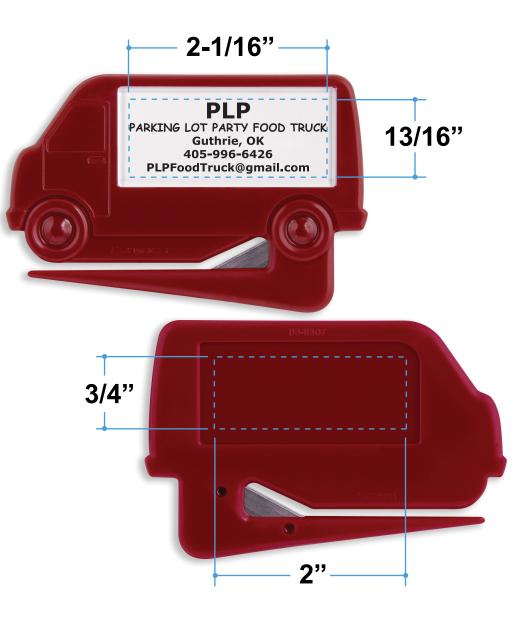

Order#:129944Product:Van Zippy Letter Opener - RedItem #:1215-104348Imprint Method:Screen Print on the Front (Paper Insert) - Black