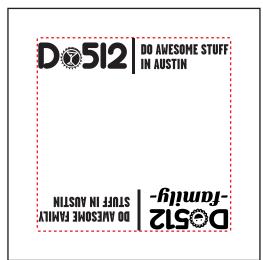

CAREFULLY REVIEW THE ARTWORK ATTACHED.

Order#: 129933

**Product:** A-Maze-ing Game - Assorted Colors

Item #: 1280-304316

Imprint Method: Screen Print on the Front. - Black

Actual Imprint Size: 1.97"W x 2"H

Note: Some of the small details inside the "O" in "DO" might fill in or bleed when printed

Actual Size of Imprint **Dotted Lines Do Not Print** 