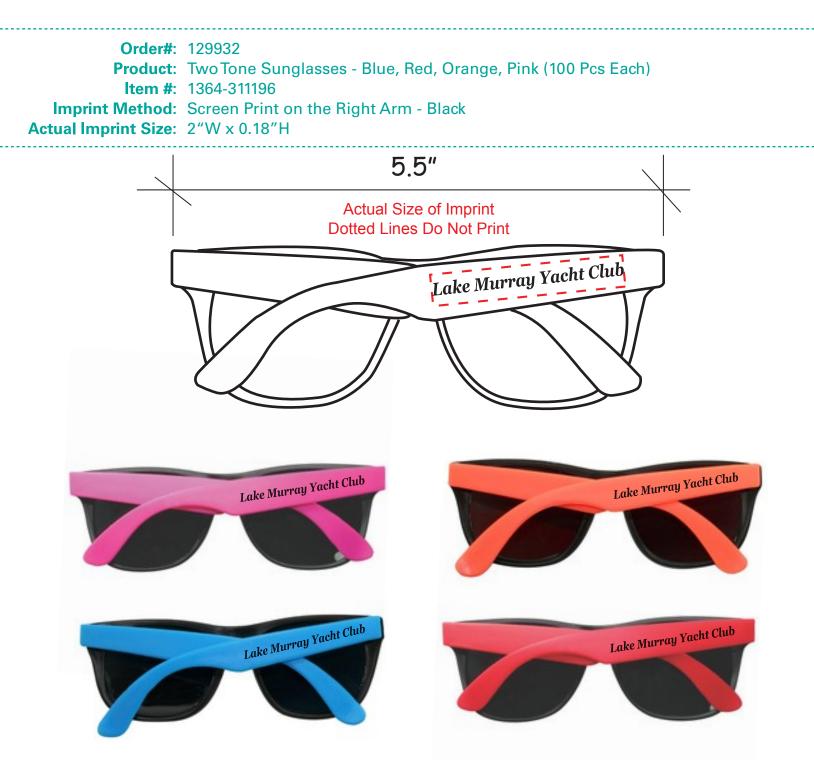

It is imperative that you view your e-proof and submit your approval and/or changes promptly to maintain your anticipated delivery date.

Please keep in mind that this virtual proof is not a printed sample of your artwork on our product. The size and placement of the artwork may vary from this proof when actually printed on the product. Carefully review the attached proof for verification of copy & layout.

Due to inherent technical differences in color monitors, the imprint colors and product colors depicted in the attached proof will not resemble those in the final product. We make every effort to match requested custom colors, but cannot guarantee a 100% exact match. Imprints are applied using pad or screen inks. These inks are hand mixed as close as possible to the requested color but may vary 2 to 4 shades. For this reason an exact PMS match cannot be guaranteed. Your order is ON HOLD until we receive an approval from you in reference to your artwork.