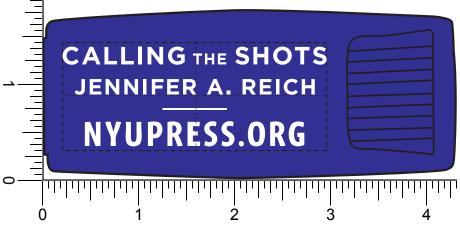

Order#: 129930 Product: Hinged Bandage Dispenser - Violet Item #: 1116-303242 Imprint Method: Pad Print on the Front - White Actual Imprint Size: 2.75"W x 1"H