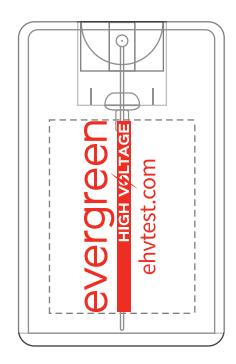

CAREFULLY REVIEW THE ARTWORK ATTACHED.

Order#: 129928

**Product:** Credit Card hand Sanitizer - Clear

Item #: 1008-304504

Imprint Method: Screen Print on the Front Side - Red 485

Actual Imprint Size: 0.75"W x 2"H

Actual Size of Imprint **Dotted Lines Do Not Print** 