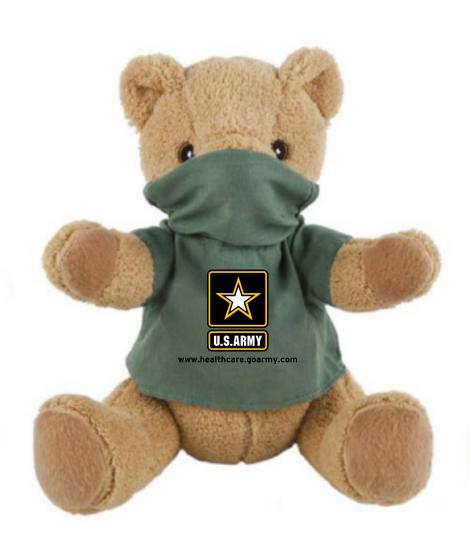

Pg 2 of 2

Order#:129927Product:Surgical Scrub Bear - GreenItem #:1325-309411Imprint Method:Heat Transfer Print on the Front of Scrubs - Black, White, PMS 123Actual Imprint Size:2.5"W x 2"H

Actual Size of Imprint Dotted Lines Do Not Print