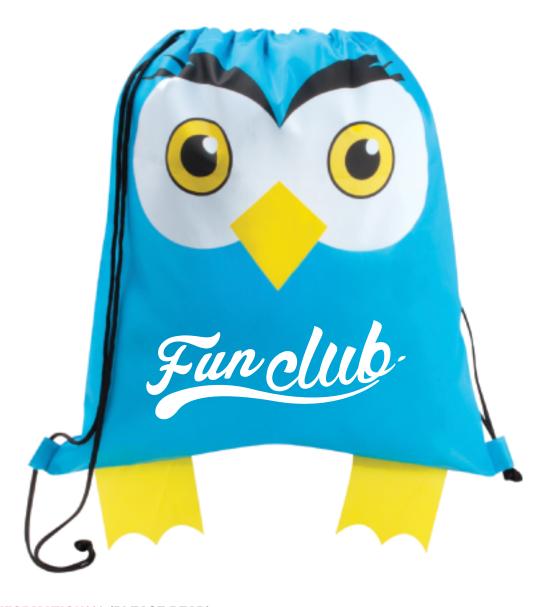

Order#: 129926

Product: Owl Paws 'N' Claws Sport Pack

Item #: 1039-307731

Imprint Method: Screen Print on the Bottom Center - White

Actual Imprint Size: 9"W x 3.4"H