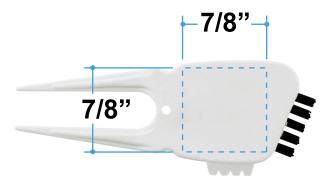

## eProof

2 Split Rock Drive Suite 11, Cherry Hill, NJ 08003 Telephone: 1-856 424-4818 or 1-800 320-1510 Fax: 1-856 424-5269 Hours of Operation: 9:00 - 5:30 pm Eastern, M - F Customer Service E-mail: service@garrettspecialties.com

Order#:129925Product:Divot Duster GolfToolItem #:1215-104278Imprint Method:Screen Print on the First Side - Process BlueActual Imprint Size:0.875"W x 0.5"H



## SMALL TEXT MAY NOT PRINT LEGIBLY



**Optional Side** 

## \*\*\*IMPORTANT INFORMATION\*\*\* (PLEASE READ)

Please proof carefully for spelling errors, omissions, and layout accuracy. It is your responsibility to correct any errors. Garrett Specialties assumes no responsibility for errors after a proof has been authorized to print. Please note changes or revisions to your proof from your original instructions may cause revision in your ship date. Delays in paper proof approval also may require a change in your schedule ship dates. Occasionally, some fax machines may distort the image. Please pay close attention to numbers.

It is imperative that you view your e-proof and submit your approval and/or changes promptly to maintain your anticipated delivery date.

Please keep in mind that this virtual proof is not a printed sam