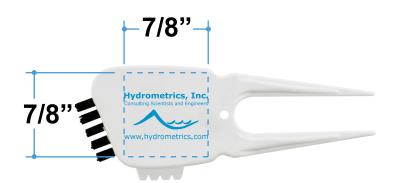

Order#:129925Product:Divot Duster GolfToolItem #:1215-104278Imprint Method:Screen Print on the First Side - Process BlueActual Imprint Size:0.875"W x 0.5"H