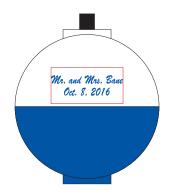

Order#: 129916 Product: Fishing Bobber - Blue/White Item #: 1280-104606 Imprint Method: Screen Print on the Top - Reflex Blue Actual Imprint Size: 0.75"W x 0.22"H

Actual size of Reflex Blue C imprint on Bobber in blue/white. Note: Red box indicates imprint area and will not print.