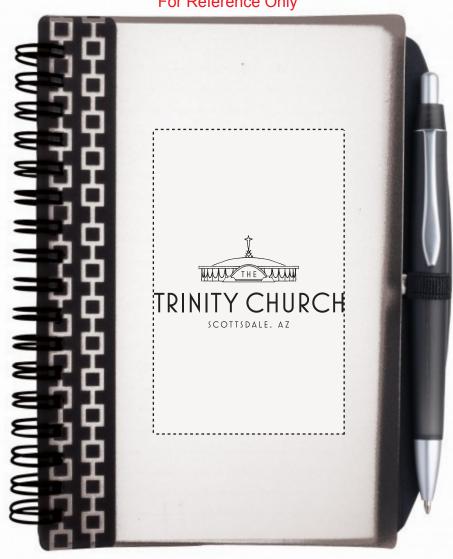

CAREFULLY REVIEW THE ARTWORK ATTACHED.

Order#: 129910

Product: Pen Pal Nexus Design Notebook - Black

Item #: 1001-313430

Imprint Method: Screen Print on the Front of Notebook - Black

Actual Imprint Size: 2.5"W x 1.22"H

## Image Not To Size For Reference Only

Actual Size of Imprint **Dotted Lines Do Not Print** 

\*\*\*IMPORTANT INFORMATION\*\*\* (PLEASE READ)

Please proof carefully for spelling errors, omissions, and layout accuracy. It is your responsibility to correct any errors. Garrett Specialities assumes no responsibility for errors after a proof has been authorized to print. Please note changes or revisions to your proof from your original instructions may cause revision in your ship date. Delays in paper proof approval also may require a change in your schedule ship dates. Occasionally, some fax machines may distort the image. Please pay close attention to numbers.