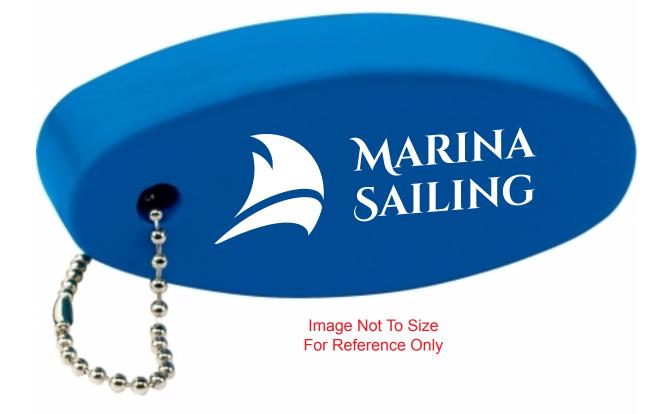

Order#: 129899 Product: Floating Keychain - Blue Item #: 1035-105203 Imprint Method: Screen Print on the First Side - White Actual Imprint Size: 1.75"W x 0.56"H

Actual Size of Imprint Dotted Lines Do Not Print