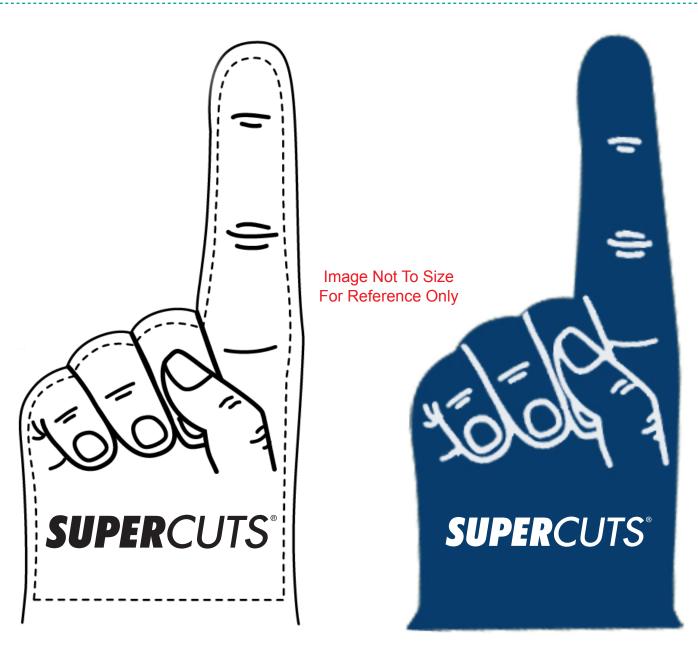

Order#: 129892 Product: Foam #1 Cheering Hand - Navy Item #: 1116-303426 Imprint Method: Screen Print on the Side 1 - White