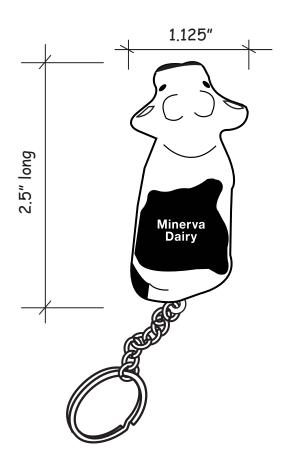

Order#: 129887

**Product:** Cow Squeezie Keyring

Item #: 1364-308153

Imprint Method: Screen Print on the Top - White