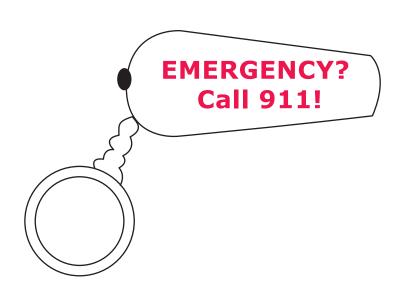

CAREFULLY REVIEW THE ARTWORK ATTACHED.

Order#: 129884

Product: Light Up Key Tag with Whistle - White

Item #: 1097-301624

Imprint Method: Pad Print on the Top of Whistle - Red 199

Actual Imprint Size: 1.92"W x 0.5"H