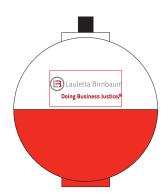

**Order#**: 129876

**Product:** Fishing Bobber - Red/White

**Item #**: 1280-104606

Imprint Method: Screen Print on the Top - PMS 424, PMS 1807

Actual size of PMS 424 C & PMS 1807 C imprint on Bobber in red/white. Note: Red box indicates imprint area and will not print. Geometric shapes are prone to distortion when imprinted on curved or domed surfaces.

Small text & details in the art might fill in.