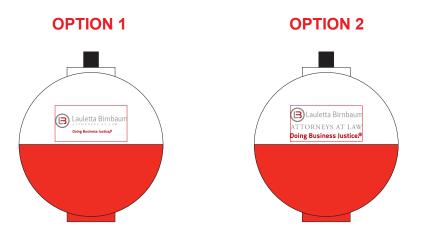

Order#: 129876 Product: Fishing Bobber - Red/White Item #: 1280-104606 Imprint Method: Screen Print on the Top - PMS 424, PMS 1807

Actual size of PMS 424 C & PMS 1807 C imprint on Bobber in red/white. Note: Red box indicates imprint area and will not print. Geometric shapes are prone to distortion when imprinted on curved or domed surfaces. Small text & details in the art might fill in.