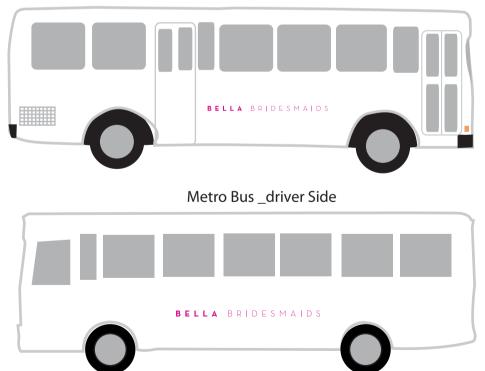

Order#129872ProductMetro Bus Stress BallItem #1008-100934Imprint MethodPad Print on the Top, Driver, and Passenger Sides - PMS 233Actual Imprint Size2.85"W x 1"H (Top), 1.25"W x 0.05"H (Passenger), 1.5"W x 0.064"H (Driver)