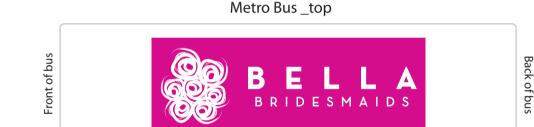

Order#129872ProductMetro Bus Stress BallItem #1008-100934Imprint MethodPad Print on the Top, Driver, and Passenger Sides - PMS 233Actual Imprint Size2.85"W x 1"H (Top), 1.25"W x 0.05"H (Passenger), 1.5"W x 0.064"H (Driver)

## **ACTUAL SIZE**

Metro Bus \_passenger Side