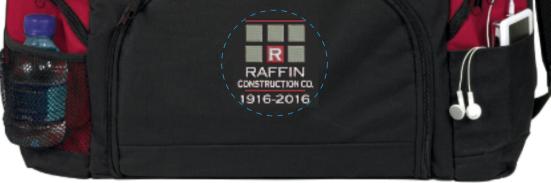

eProof

**Order#:** 129864 Product: Perfect Score Duffel - Red **Item #:** 1135-311901 Imprint Method: Embroidery on the Front Pocket - Metallic Silver 877, Red 186, White Actual Imprint Size: 3.5" Diameter