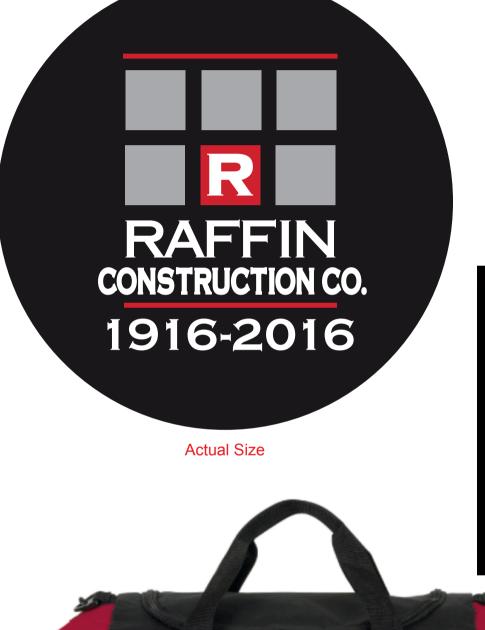

eProof

**Order#:** 129864 Product: Perfect Score Duffel - Red **Item #:** 1135-311901 Imprint Method: Embroidery on the Front Pocket - Metallic Silver 877, Red 186, White Actual Imprint Size: 3.5" Diameter