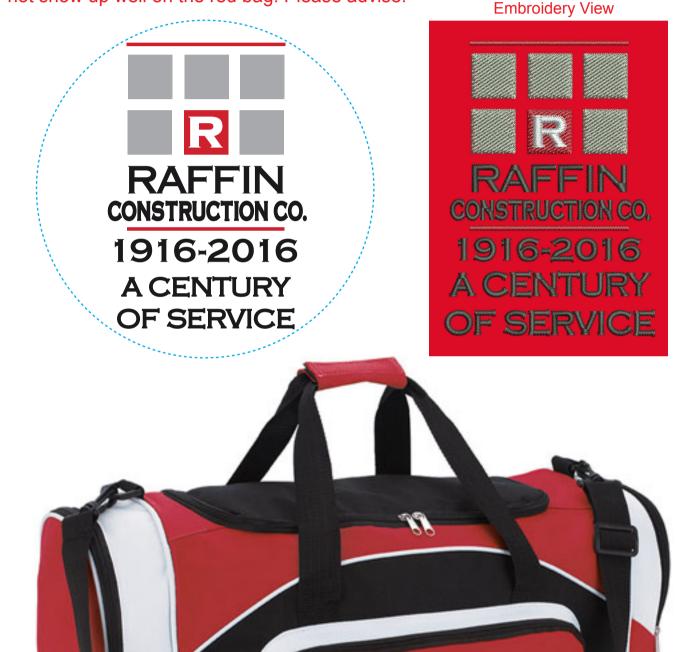

Order#: 129864 Product: Kadin Sport Duffel - Red Item #: 1135-313961 Imprint Method: Embroidery on the Front Pocket - Black, Metallic Silver 877, Red 186, White Actual Imprint Size: 3.5" Diameter

Note: Our manufacturer had to alter some of the text in order for it to be able to be embridered. The red portions of your art may not show up well on the red bag. Please advise.

RAFFIN