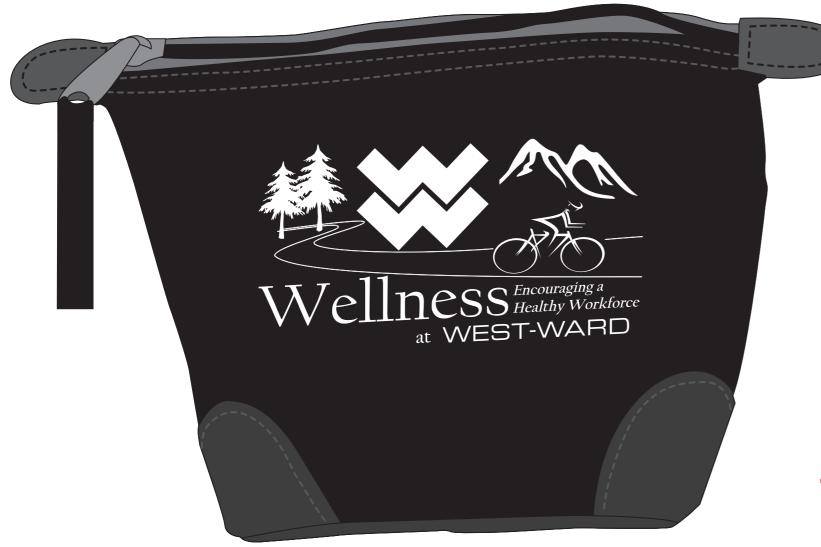

Order#: 129861

**Product:** Personal Travel Pouch

Item #: 1097-302076

Imprint Method: Heat Transfer on the Front - White

to show imprint area