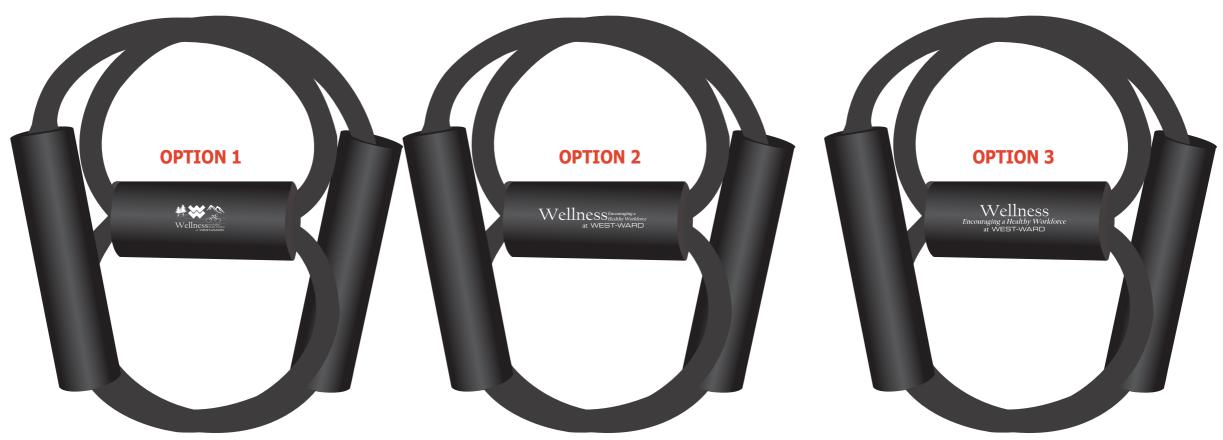

PAGE 1 OF 2

Order#: 129861

**Product:** Exercise Band - Black

Item #: 1097-300252

Imprint Method: Screen Print on the Center Band - White

Note: The small text & details will fill in on both Option 1 and 2. Our manufacturer suggests printing Option 3. Please advise.

## PLEASE SELECT THE ONE THAT YOU APPROVE

Item shown @ 75%
Enlarge @ 133.3% to see actual st