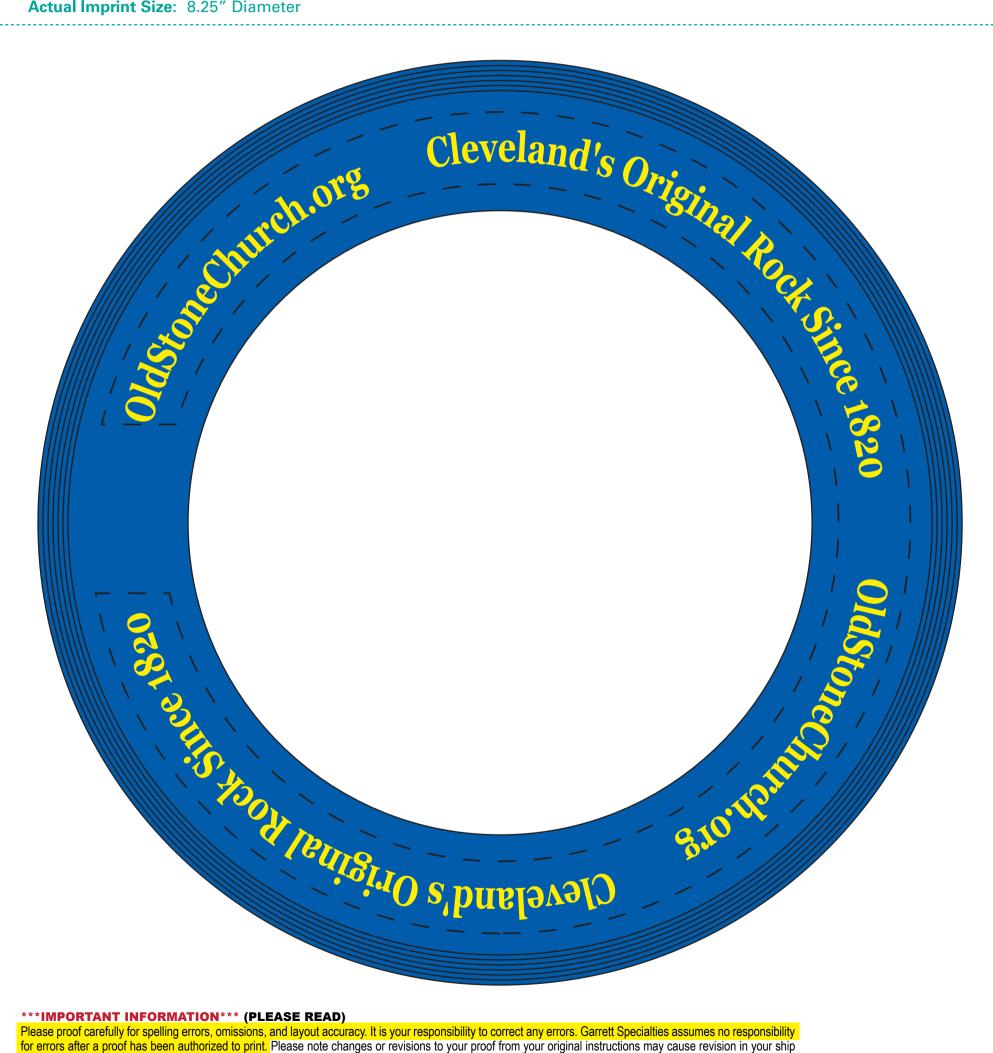

Order#: 129854

**Product:** Flying Zing Ring - Royal

Item #: 1116-105251

**Imprint Method:** Screen Print on the Top - Yellow

**Actual Imprint Size**: 8.25" Diameter

\*\*\*IMPORTANT INFORMATION\*\*\* (PLEASE READ)
Please proof carefully for spelling errors, omissions, and layout accuracy. It is your responsibility to correct any errors. Garrett Specialties assumes no responsibility for errors after a proof has been authorized to print. Please note changes or revisions to your proof from your original instructions may cause revision in your ship date. Delays in paper proof approval also may require a change in your schedule ship dates. Occasionally, some fax machines may distort the image. Please pay close attention to numbers.