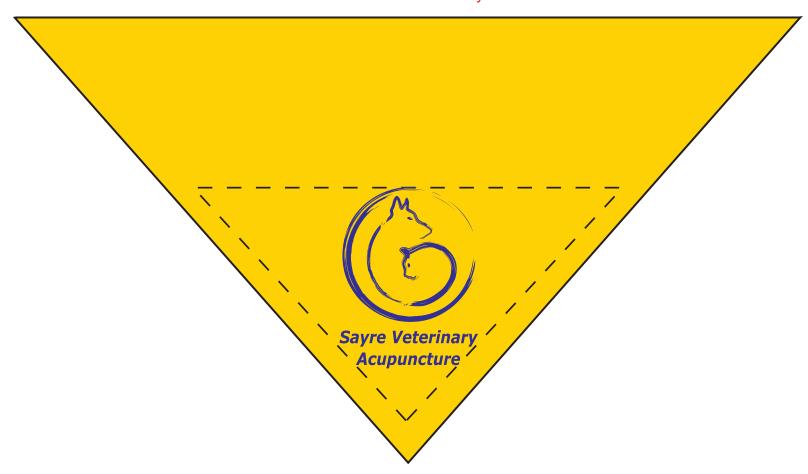

CAREFULLY REVIEW THE ARTWORK ATTACHED.

Order#: 129847

**Product:** Big Doggy Bandana

**Item #**: 1116-312473

Imprint Method: Silkscreen on the Diagonal - violet

Actual Imprint Size: 5.13"W x 6.77"H

Image Not To Size For Reference Only