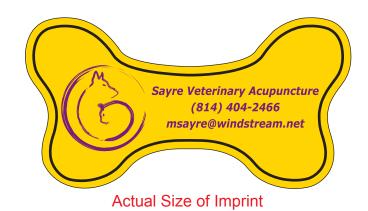

CAREFULLY REVIEW THE ARTWORK ATTACHED.

Order#: 129847

**Product:** Bone Flexible Magnet - Yellow

Item #: 1098-304076

Imprint Method: Screen Print on the Front - Purple 259

Actual Imprint Size: 2.68"W x 0.9"H