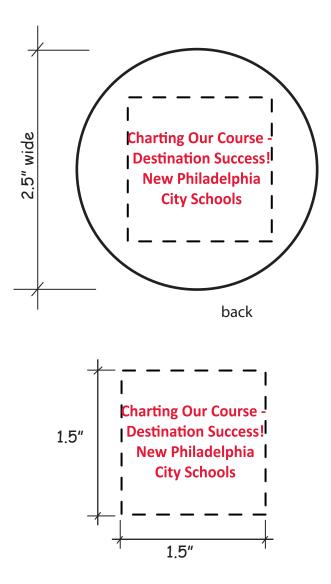

Order#:129846Product:Large Compass Paperweight - WhiteItem #:1364-308188Imprint Method:Screen Print on the Back of Compass - Red 186Actual Imprint Size:1.5"W x 0.78"H