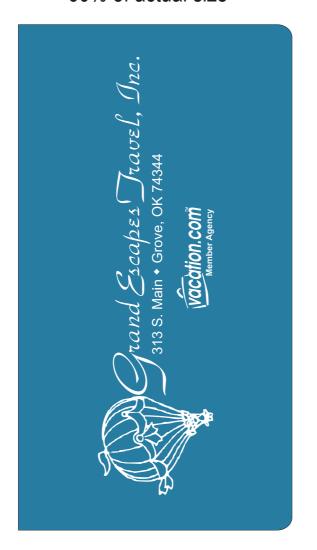

Order#: 129844

Product: Standard Document Case - Pacific Blue

Item #: 1206-303435

Imprint Method: Screen Print on the Front - White

Actual Size of Imprint **Dotted Lines Do Not Print** 3 5/8" W x 7 5/8" H

60% of actual size

size W 2.0132 in H 7.6024 in