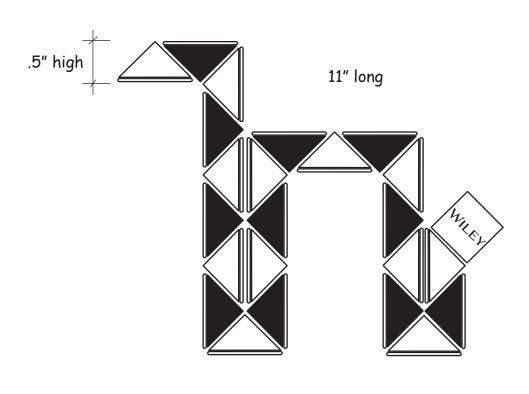

Order#: 129843

**Product:** Small Snake Puzzle

Item #: 1364-308181

Imprint Method: Screen Print on Panel 1 - Black

Actual Imprint Size: 0.5"W x 0.1"H