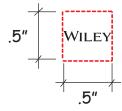

Order#: 129843

**Product:** Small Snake Puzzle

Item #: 1364-308181

Imprint Method: Screen Print on Panel 1 - Black

Actual Imprint Size: 0.5"W x 0.1"H