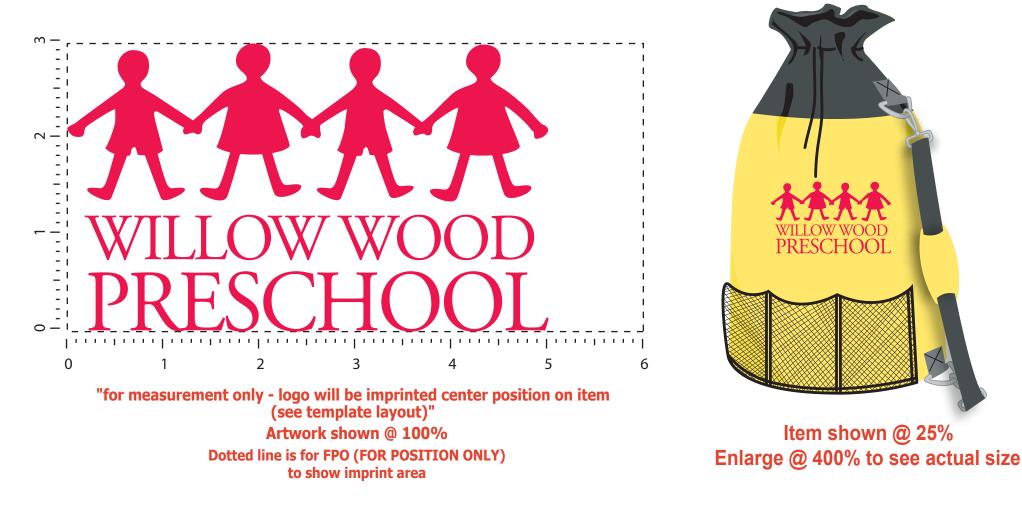

Order#: 129840 Product: Barrel Style Beach Bag - Yellow Item #: 1097-102917 Imprint Method: Image Bonding on the One Side - Red 199 Actual Imprint Size: 5"W x 3"H