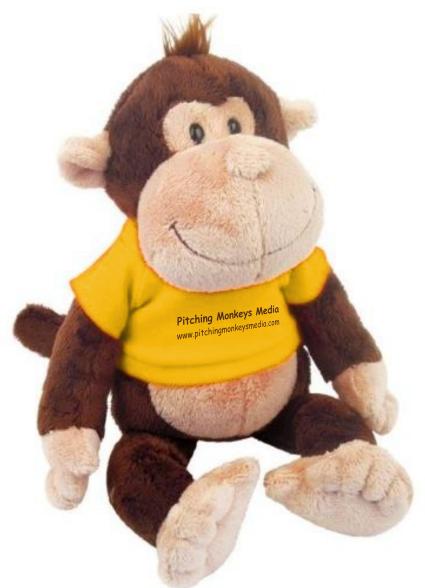

Order#: 129836 Product: Monkey Wild Bunch Animals - Yellow Shirt Item #: 1039-303700 Imprint Method: Screen Print on the Shirt (Center) - Brown 476

# PAGE 1 OF 3

Actual Size of Imprint Dotted Lines Do Not Print 2W x 1H

.....

**Pitching Monkeys Media** www.pitchingmonkeysmedia.com

.....

### Image Not To Size For Reference Only