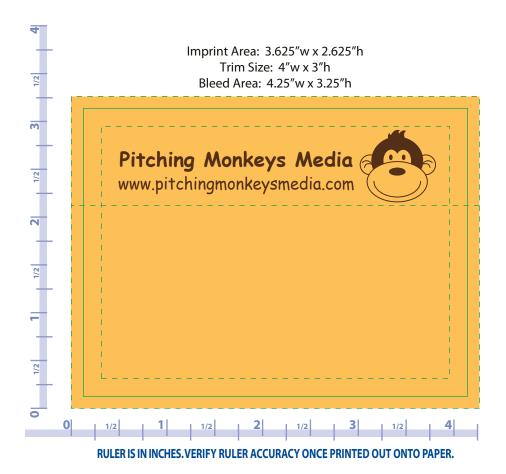

Order#: 129836 Product: Stick-To-Notes Adhesive Pad 25 Sheets- 4" x 3" Item #: 1090-310630 Imprint Method: 4 Color Process on the Top of each sheet

## PAGE 2 OF 3

eProo