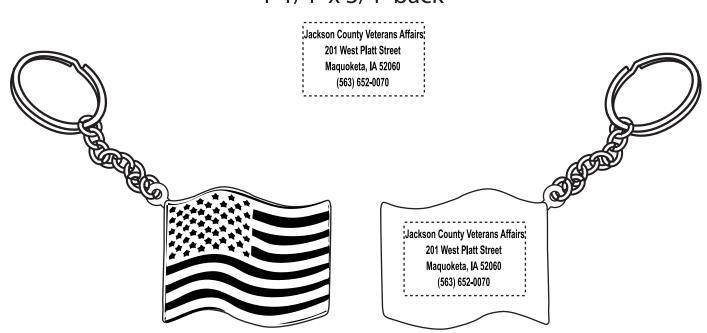

CAREFULLY REVIEW THE ARTWORK ATTACHED.

**Order#**: 129832

**Product:** US Flag Key Chain Stress Ball

Item #: 1008-304886

Imprint Method: Pad Print on the Back - Black

Actual Imprint Size: 1.25"W x 0.62"H

## Imprint Area 1-1/4" x 3/4" back